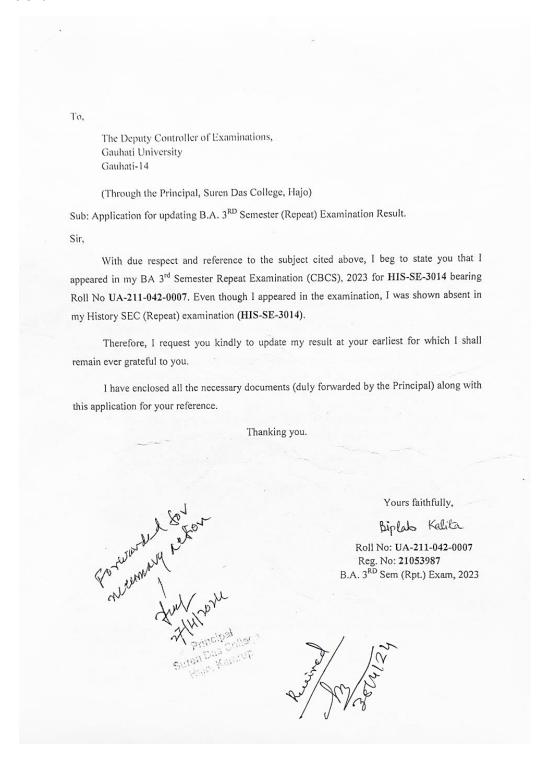

## Mechanism to deal with internal examination related grievances is transparent, time-bound and efficient

Fig 3: Sample copy of application submitted by student for grievance related to declaration of results.