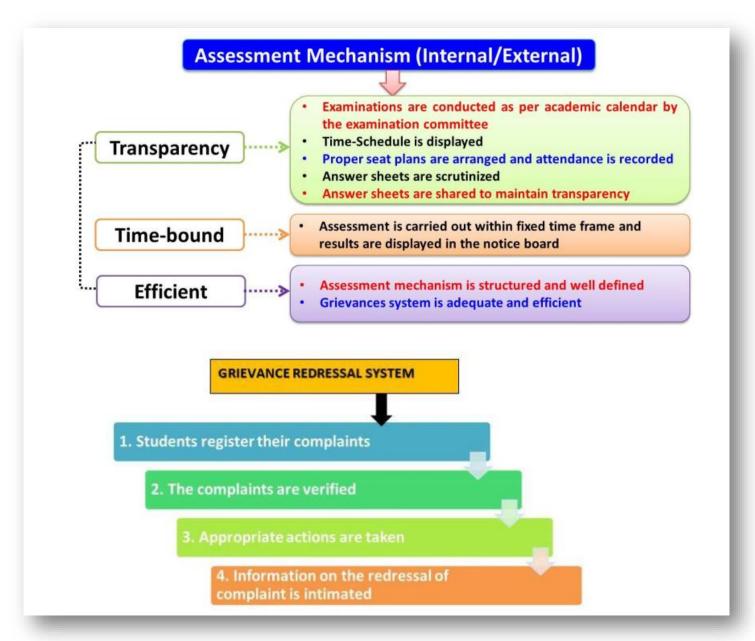

## **Additional Information for 2.5.2**

Fig 1. Grievance redressal mechanism for internal examination

## GUIDELINES FOR ADDRESSING GRIEVANCES RELATED TO INTERNAL EXAMINATIONS

The objective of the Examination related Grievance redressal committee is to develop a responsive and accountable attitude amongst all the stakeholders in order to maintain a balanced educational atmosphere in the institute. The primary objective of the cell is to resolve the complaints filed by any student.

In addition to the guidelines issued by Gauhati University, certain guidelines have been formulated by Suren Das College, Hajo for addressing grievances related to internal examinations.

- Grievances related to examinations refer to adherence to examination codes and conduct, rules and regulations of the Parent University (GU).
- 2. The internal examination related grievances pertaining to subject combinations, attendance, submission of projects, assignments, sessional examinations, evaluation, declaration of sessional examination results and uploading of the same in GU portal are looked after by the examination related grievance redressal committee.
- Students should submit their examination related grievances through proper application addressing the Principal or Officer-in-Charge of the examination committee for timely redressal of the grievances.
- The grievance redressal committee looks into the matter as soon as any grievance is received and takes necessary actions as per requirement.
- Any grievance related to examination is responded immediately and is redressed tentatively within two weeks.

## Mechanism to deal with internal examination related grievances is transparent, time-bound and efficient

Fig 3: Sample copy of application submitted by student for grievance related to declaration of results.